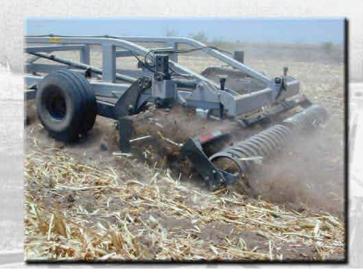

## WILCOX Single Rotor Eliminator - A Closer Look

fracture soil up to 16" depth.

Agressive action from Rotor mulches organic matter back into the soil and leaves level surface for sizing and firming by Two Stage Roller..

SAVES TIME & MONEY - trash incorporated, soil fractured, mulched, leveled and firmed. Ready for listing or planting well before the time it would take for traditional multi-pass tillage operations.