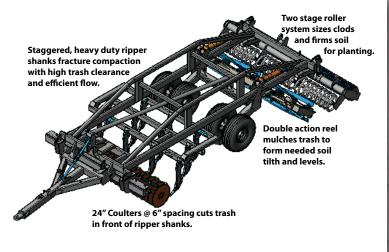

## WILCOX Single Rotor Eliminator - A Closer Look

fracture soil up to 16" depth.

Agressive action from Rotor mulches organic matter back into the soil and leaves level surface for sizing and firming by Two Stage Roller..