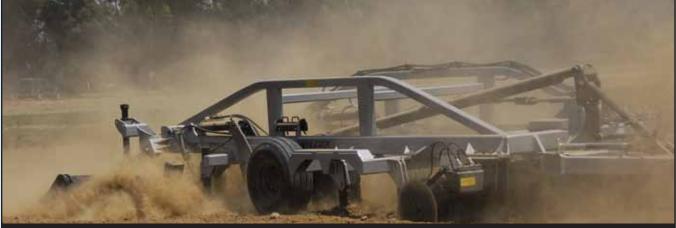

## WILCOX Single Rotor Eliminator - A Closer Look

fracture soil up to 16" depth.

Agressive action from Rotor mulches organic matter back into the soil and leaves level surface for sizing and firming by Two Stage Roller..

SAVES TIME & MONEY - trash incorporated, soil fractured, mulched, leveled and firmed. Ready for listing or planting well before the time it would take for traditional multi-pass tillage operations.