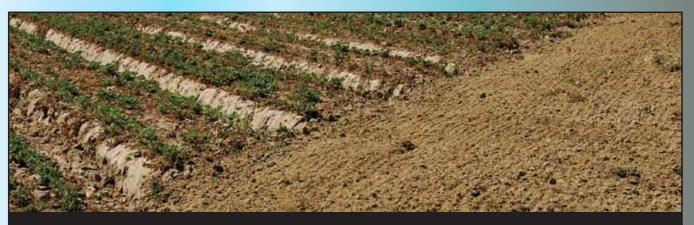

## WILCOX Single Rotor Eliminator - A Closer Look

fracture soil up to 16" depth.

Agressive action from Rotor mulches organic matter back into the soil and leaves level surface for sizing and firming by Two Stage Roller..

SAVES TIME & MONEY - trash incorporated, soil fractured, mulched, leveled and firmed. Ready for listing or planting well before the time it would take for traditional multi-pass tillage operations.