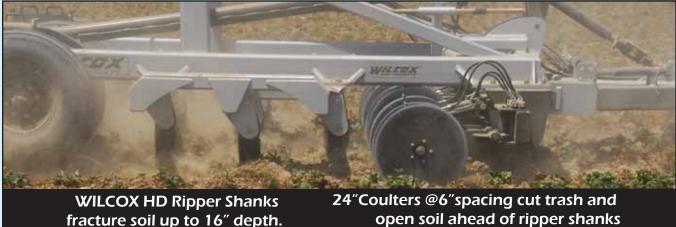

## WILCOX Single Rotor Eliminator - A Closer Look

fracture soil up to 16" depth.

Agressive action from Rotor mulches organic matter back into the soil and leaves level surface for sizing and firming by Two Stage Roller..