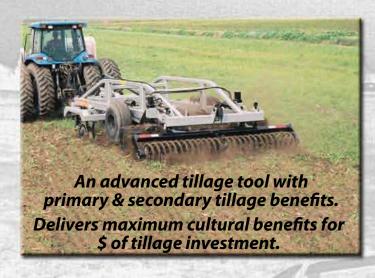

## SINGLE ROTOR

- When the aggressive nature of a single rotor will satisfy the conditions
- This single rotor machine was designed to match smaller tillage tractors (180-300 hp)
- In many situations growers still recognize conservation tillage benefits at a lower price
- Manufactured with the same heavy duty components used in our larger units

SAVES TIME & MONEY - trash incorporated, soil fractured, mulched, leveled and firmed. Ready for listing or planting well before the time it would take for traditional multi-pass tillage operations.